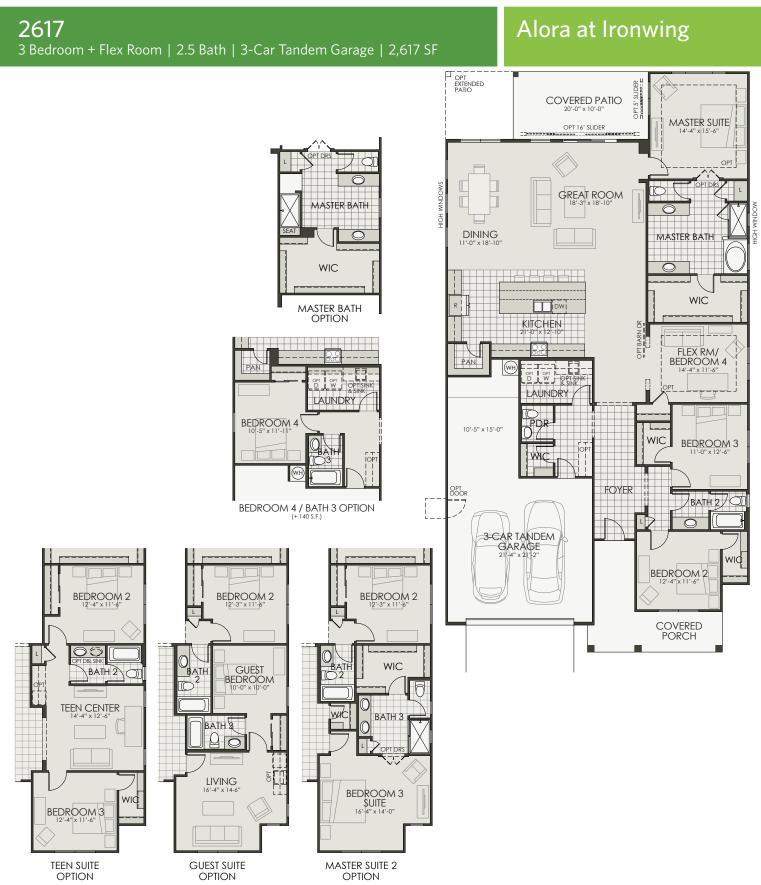

3 Bedroom + Flex Room | 2.5 Bath | 3-Car Tandem Garage | 2,617 SF

www.homesbytowne.com