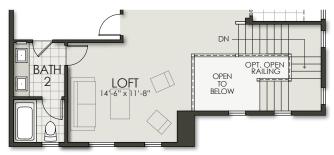

# Berriman Ranch

**OPTIONAL LOFT** 

SECOND FLOOR

 $<sup>^{\</sup>star}$  Opt. = Indicates optional equipment that may not be included in the home.