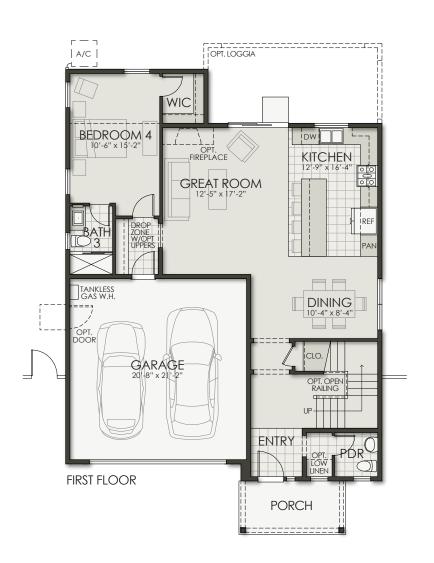

## Plan Four 4 Bedroom | 3.5 Bath | 2 Car Garage

# Plan Four

4 Bedroom | 3.5 Bath | 2 Car Garage

# Berriman Ranch