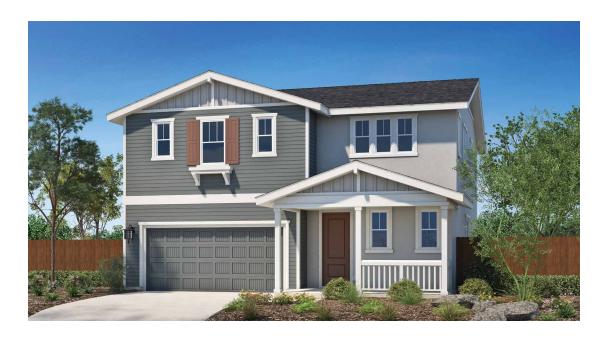

# Plan Four

4 Bedroom | 3.5 Bath | 2 Car Garage

# Berriman Ranch

#### Area - Elevation Four B

| First Floor 1,152<br>Second Floor 1,339 |    |
|-----------------------------------------|----|
| Total Living2,491                       | SF |
| Porch                                   |    |
| Opt. Loggia 194                         | SF |