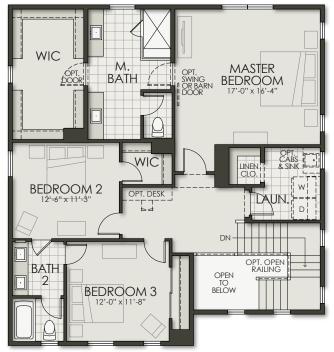

## Plan Four 4 Bedroom | 3.5 Bath | 2 Car Garage

# Plan Four

4 Bedroom | 3.5 Bath | 2 Car Garage

# Berriman Ranch