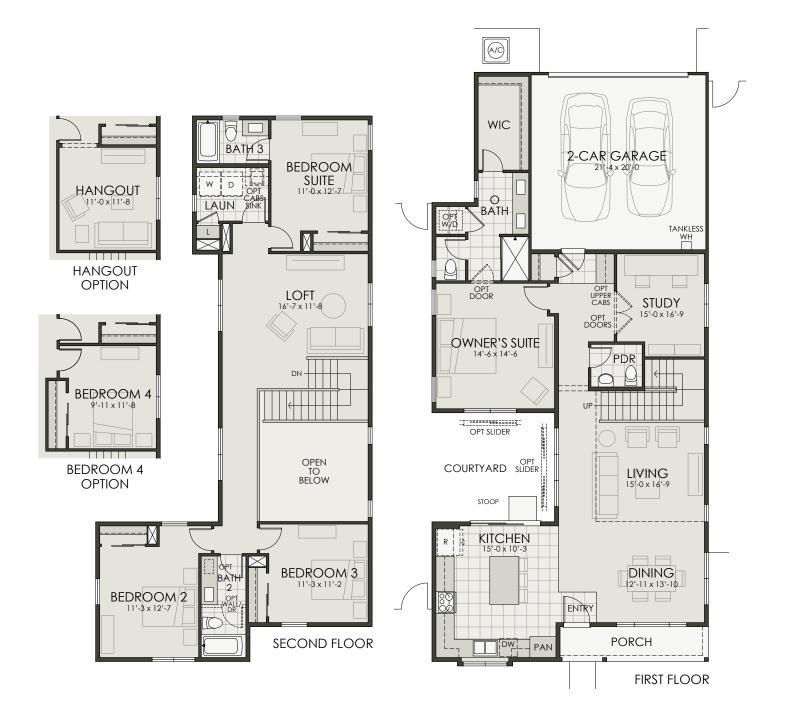

Plan Three

4 Bedroom | Loft | Study | 3.5 Bath | 2 Car Garage

Las Brisas at Stones Throw

# Plan Three

4 Bedroom | Loft | Study | 3.5 Bath | 2 Car Garage

## Las Brisas at Stones Throw

## Area | Elevation A

| Living Area           |
|-----------------------|
| 1st Floor1,346 SF     |
| 2nd Floor1,112 SF     |
| Total Living 2,458 SF |
| Entry/Porch68 SF      |
| Courtyard175 SF       |
| Garage413 SF          |
| Total Area3,114 SF    |

#### Area | Elevation B

| Living Area          |
|----------------------|
| 1st Floor1,346 SF    |
| 2nd Floor 1,112 SF   |
| Total Living2,458 SF |
| Entry/Porch68 SF     |
| Courtyard175 SF      |
| Garage413 SF         |
| Total Area3,114 SF   |

## Area | Elevation C

| Living Area<br>1st Floor1,346 SF<br>2nd Floor1,112 SF |
|-------------------------------------------------------|
| Total Living2,458 SF                                  |
| Entry/Porch                                           |
| Total Area3,114 SF                                    |

## Area | Elevation D

| Living Area 1st Floor1,346 SF |
|-------------------------------|
| 2nd Floor1,112 SF             |
| Total Living2,458 SF          |
| Entry/Porch68 SF              |
| Courtyard175 SF               |
| Garage413 SF                  |
| Total Area3,114 SF            |