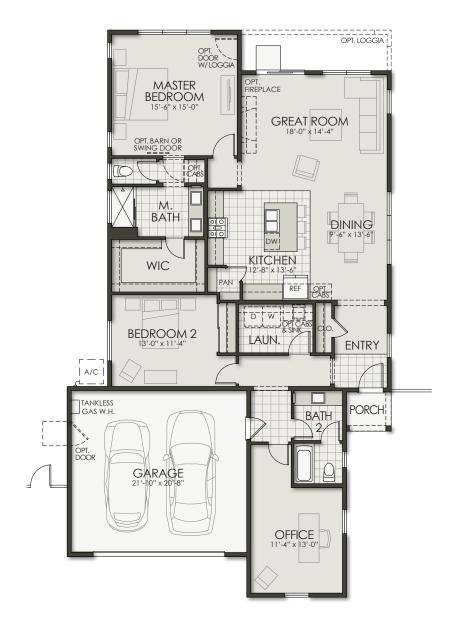

### Plan One

2 Bedroom + Office (Opt. Bedroom 3) | 2 Bath | 2 Car Garage

# Plan One

2 Bedroom + Office (Opt. Bedroom 3) | 2 Bath | 2 Car Garage

#### Area Elevation A

| Living Area | 1,780 SF |
|-------------|----------|
| Porch       | 27 SF    |
| Garage      | 457 SF   |

#### Area Elevation B

| Living Area | 1,780 SF        |
|-------------|-----------------|
|             | 27 SF<br>457 SF |
|             |                 |

Included Elevation Style

#### Area Elevation D

| Living Area | 1,780 SF |
|-------------|----------|
| Porch       | 27 SF    |
| Garage      | 457 SF   |

### Area Elevation E

| Living Area | 1,780 SF |
|-------------|----------|
| Porch       | 27 SF    |
| Garage      | 457 SF   |