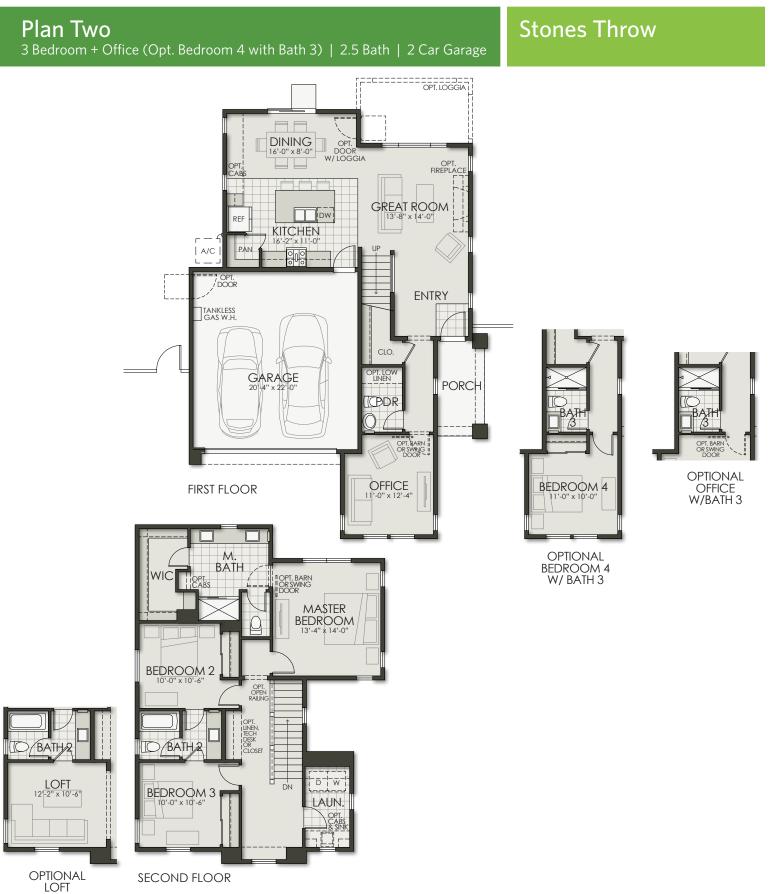

## Plan Two

3 Bedroom + Office (Opt. Bedroom 4 with Bath 3) | 2.5 Bath | 2 Car Garage

# **Stones Throw**