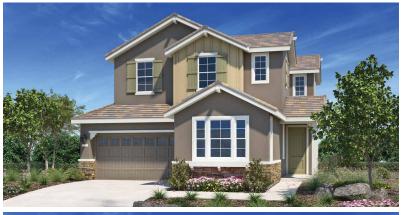

#### Area Elevation D

| First Floor          |  |
|----------------------|--|
| Total Living1,969 SF |  |
| Porch                |  |

Included Elevation Style

#### Area Elevation E

| First Floor<br>Second Floor |          |
|-----------------------------|----------|
| Total Living                | 1,969 SF |
| Porch                       | 70 SF    |
| Garage                      | 470 SF   |
| Loggia                      | 113 SF   |