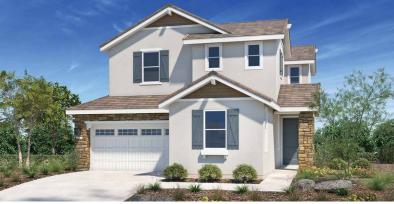

### Area Elevation B

| First Floor                                |  |
|--------------------------------------------|--|
| Total Living2,007 SF                       |  |
| Porch71 SF<br>Garage470 SF<br>Loggia113 SF |  |