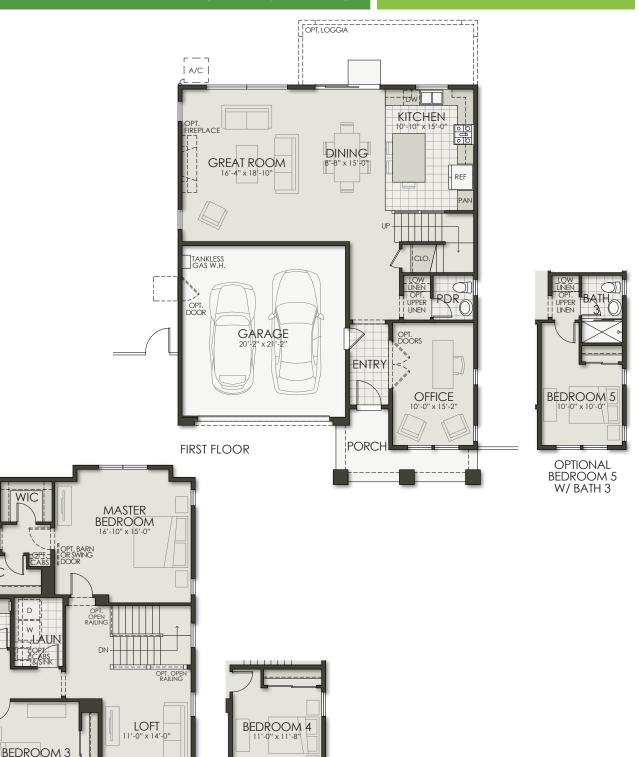

### Plan Three

**BATH** 

BEDROOM 2

SECOND FLOOR

**BATH** 

3 Bedroom + Office (Opt. Bedroom 4 + 5 with Bath 3) | 2.5 Bath | 2 Car Garage

## Plan Three

3 Bedroom + Office (Opt. Bedroom 4 + 5 with Bath 3) | 2.5 Bath | 2 Car Garage