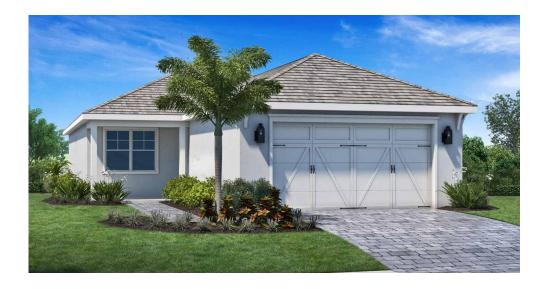

# Mooring | Casting Series 3 Bedroom | 2 Bath | 2 Car Garage

### LakeHouse Cove at Waterside

#### Coastal - Elevation A

| Living Area   | 1,764 SF |
|---------------|----------|
| Porch         | 95 SF    |
| Covered Lanai | 192 SF   |
| Garage        | 461 SF   |
| Total Area    | 2.512 SF |