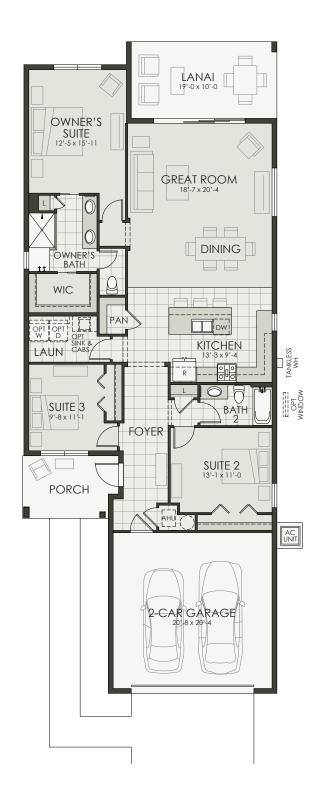

## Mooring | Casting Series 3 Bedroom | 2 Bath | 2 Car Garage

### LakeHouse Cove

#### Area

| Living Area   | . 1,764 SF |
|---------------|------------|
| Porch         | 95 SF      |
| Covered Lanai | 192 SF     |
| Garage        | 461 SF     |
| Total Area    | 2,512 SF   |