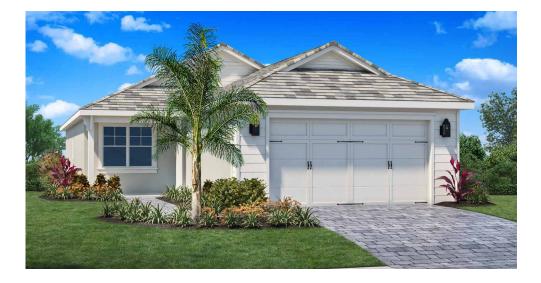

# Mooring | Casting Series 3 Bedroom | 2 Bath | 2 Car Garage

### LakeHouse Cove at Waterside

#### Coastal - Elevation B

| Living Area   | 1,764 SF |
|---------------|----------|
| Porch         | 95 SF    |
| Covered Lanai | 192 SF   |
| Garage        | 461 SF   |
| Total Area    | 2,512 SF |