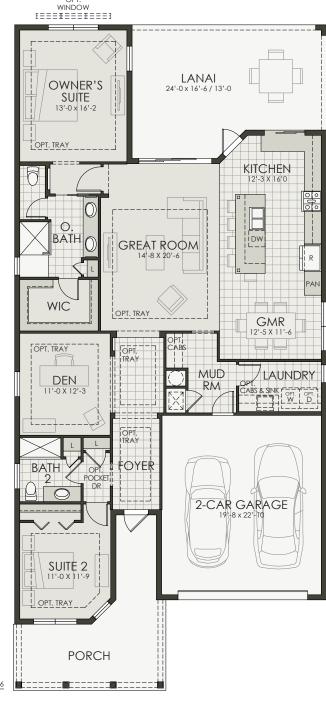

## 1 Year Leaseback with Four Three-Month Options

Schooner Model with Furnishings \$724,300

1,888 sq. ft. Single-Story 2 Bedroom 2 Bath Den 2 Car Garage

Pricing:

Home .....\$674,300 Furnishings ...... \$ 50,000 \$724,300

## LakeHouse Cove at Waterside

895 Seascape Place (Lot 286) Clipper Series

1 Year Leaseback with Four Three-Month Options

Schooner Model with Furnishings \$724,300

Developer reserves the right to modify floor plans, elevations, specifications, features and prices without prior notice. Square footage and room sizes are approximate. Exterior treatments, window locations and room configurations may vary with elevation. Some decorating treatments in and around the model homes may not be included in the list price and are for display purposes only. All renderings and floor plans are artistic conceptions, and are not intended to be an actual depiction of the buildings, fencing, driveways or landscaping. © 2021 Homes by Towne'