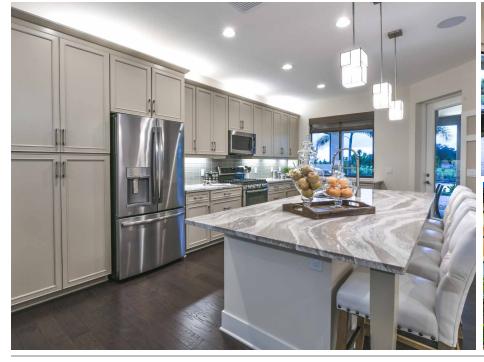

## 1 Year Leaseback with Four Three-Month Options

Schooner Model with Furnishings \$724,300

1,888 sq. ft. Single-Story 2 Bedroom 2 Bath Den 2 Car Garage

Pricing:

Home .....\$674,300 Furnishings ...... \$ 50,000 \$724,300