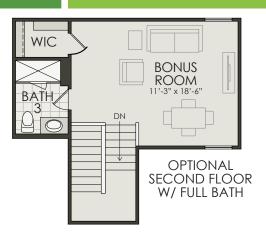

### Benton II

3 Bedroom | Bonus Room | 2.5 Bath | 2 Car Garage

## **Benton II**

3 Bedroom | Bonus Room | 2.5 Bath | 2 Car Garage