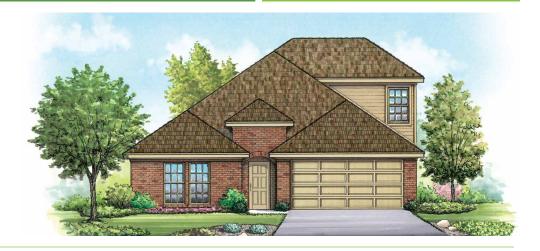

### Area | Elevation A

| Living Area   |            |
|---------------|------------|
| 1st Floor     | . 1,779 SF |
| 2nd Floor     | 343 SF     |
| Total Living  | 2,122 SF   |
| Entry/Porch   | 34 SF      |
| Covered Patio | 52 SF      |
| Garage        | 410 SF     |
| Total Area    | . 2,618 SF |