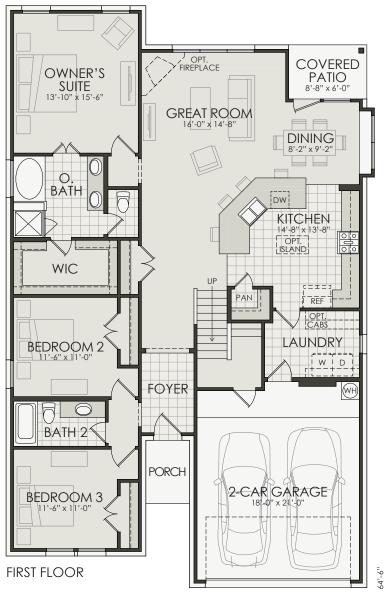

### Benton II

3 Bedroom | Bonus Room | 2.5 Bath | 2 Car Garage

## **Benton II**

3 Bedroom | Bonus Room | 2.5 Bath | 2 Car Garage

### Area | Elevation A

| Living Area   |            |
|---------------|------------|
| 1st Floor     | . 1,779 SF |
| 2nd Floor     | 343 SF     |
| Total Living  | 2,122 SF   |
| Entry/Porch   | 34 SF      |
| Covered Patio | 52 SF      |
| Garage        | 410 SF     |
| Total Area    | . 2,618 SF |

### Area | Elevation B

| Living Area 1st Floor 2nd Floor Total Living | 343 SF          |
|----------------------------------------------|-----------------|
| Entry/Porch<br>Covered Patio<br>Garage       | 52 SF<br>410 SF |
| Total Area                                   | . 2.618 SF      |

### Area | Elevation C

| Living Area 1st Floor1,779 2nd Floor343 |      |
|-----------------------------------------|------|
| Total Living2,122                       | 2 SF |
| Entry/Porch                             | SF   |
| Total Area2,618                         |      |