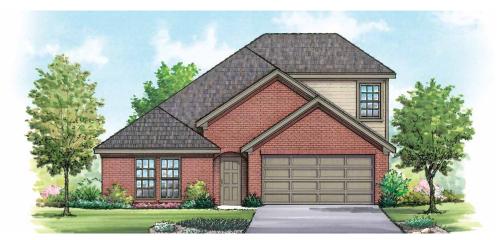

### Area | Elevation B

| Living Area 1st Floor 2nd Floor Total Living | 343 SF          |
|----------------------------------------------|-----------------|
| Entry/Porch<br>Covered Patio<br>Garage       | 52 SF<br>410 SF |
| Total Area                                   | . 2.618 SF      |