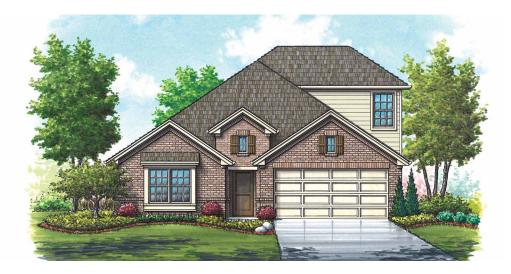

### Area | Elevation C

| Living Area 1st Floor1,779 2nd Floor343 |      |
|-----------------------------------------|------|
| Total Living2,122                       | 2 SF |
| Entry/Porch                             | SF   |
| Total Area2,618                         |      |