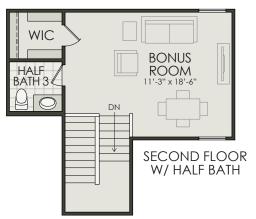

### Benton II

3 Bedroom | Bonus Room | 2.5 Bath | 2 Car Garage

## **Benton II**

3 Bedroom | Bonus Room | 2.5 Bath | 2 Car Garage