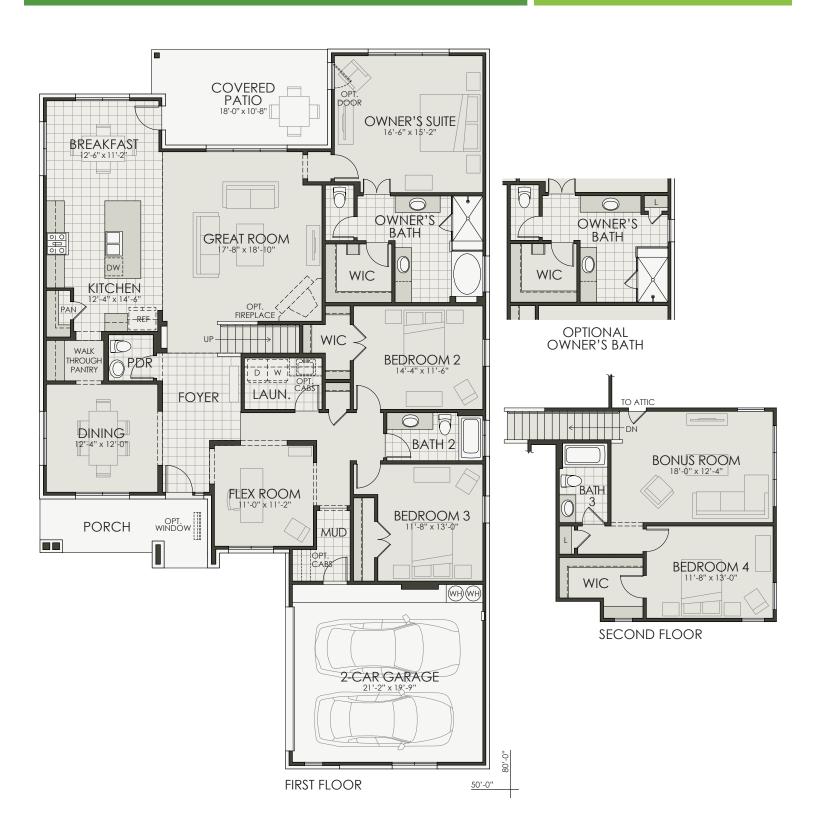

## **Bristol IV**

4 Bedroom | Flex Room | Bonus Room | 3.5 Bath | 2 Car Garage

Mountain Valley Lake

www.homesbytowne.com

## **Bristol IV**

4 Bedroom | Flex Room | Bonus Room | 3.5 Bath | 2 Car Garage

# Mountain Valley Lake