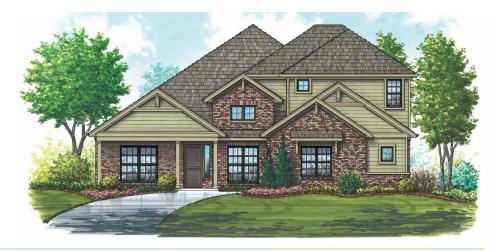

| Living Area<br>1st Floor2,428 SF<br>2nd Floor546 SF |
|-----------------------------------------------------|
| Total Living2,974 SF                                |
| Entry/Porch158 SF<br>Covered Patio 200 SF<br>Garage |
| Total Area3,773 SF                                  |