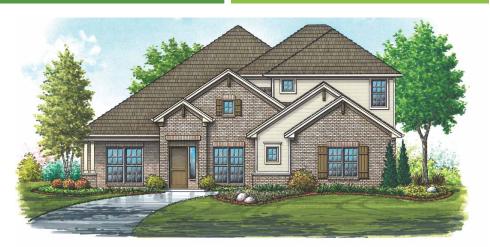

#### Area | Elevation A

| Living Area<br>1st Floor2,428 SF<br>2nd Floor546 SF |
|-----------------------------------------------------|
| Total Living2,974 SF                                |
| Entry/Porch125 SF<br>Covered Patio 200 SF<br>Garage |
| Total Area 3,740 SF                                 |