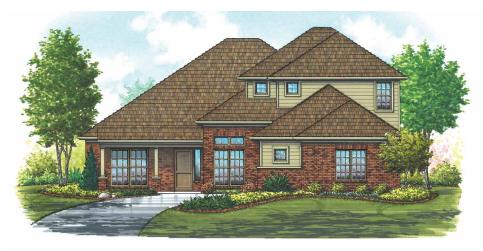

### Area | Elevation C

| Living Area          |
|----------------------|
| 1st Floor2,428 SF    |
| 2nd Floor546 SF      |
| Total Living2,974 SF |
| Entry/Porch 102 SF   |
| Covered Patio 200 SF |
| Garage 441 SF        |
| Total Area3,717 SF   |