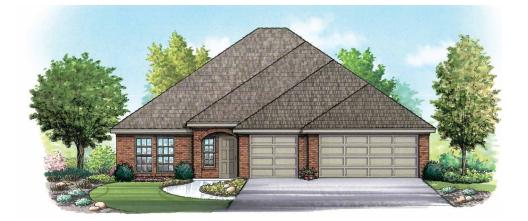

### Camden 3 Bedroom | Flex Room | 2 Bath | 3 Car Garage

| Area   Elevation A                     |          |
|----------------------------------------|----------|
| Living Area                            | 2,320 SF |
| Entry/Porch<br>Covered Patio<br>Garage | 175 SF   |
| Total Area                             | 3,170 SF |