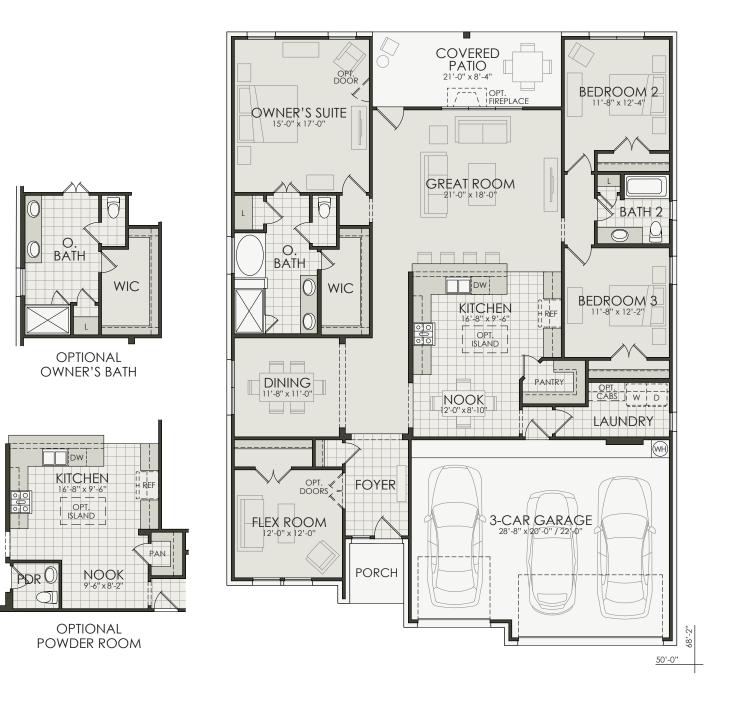

## Camden 3 Bedroom | Flex Room | 2 Bath | 3 Car Garage

### Camden 3 Bedroom | Flex Room | 2 Bath | 3 Car Garage

| Area   Elevation A                     |          |
|----------------------------------------|----------|
| Living Area                            | 2,320 SF |
| Entry/Porch<br>Covered Patio<br>Garage | 175 SF   |
| Total Area                             | 3,170 SF |

#### Area | Elevation B

| Living Area 2,320 SF |
|----------------------|
| Entry/Porch          |
| Total Area           |

#### Area | Elevation C

| Living Area 2,320 SF                                     |
|----------------------------------------------------------|
| Entry/Porch175 SF<br>Covered Patio175 SF<br>Garage632 SF |
| Total Area                                               |