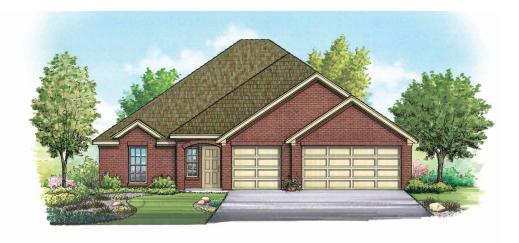

#### Area | Elevation B

| Living Area 2,320 SF |
|----------------------|
| Entry/Porch          |
| Total Area           |