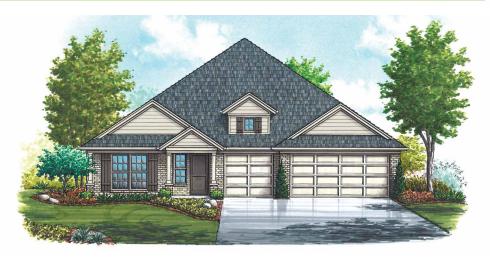

#### Area | Elevation C

| Living Area 2,320 SF                                     |
|----------------------------------------------------------|
| Entry/Porch175 SF<br>Covered Patio175 SF<br>Garage632 SF |
| Total Area                                               |