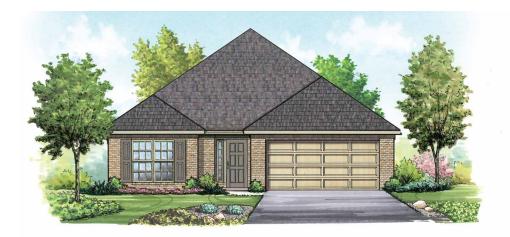

#### Area | Elevation C

| Living Area   | 1,701 SF |
|---------------|----------|
| Entry/Porch   | 173 SF   |
| Covered Patio | 112 SF   |
| Garage        | 391 SF   |
| Total Area    | 2 377 SF |