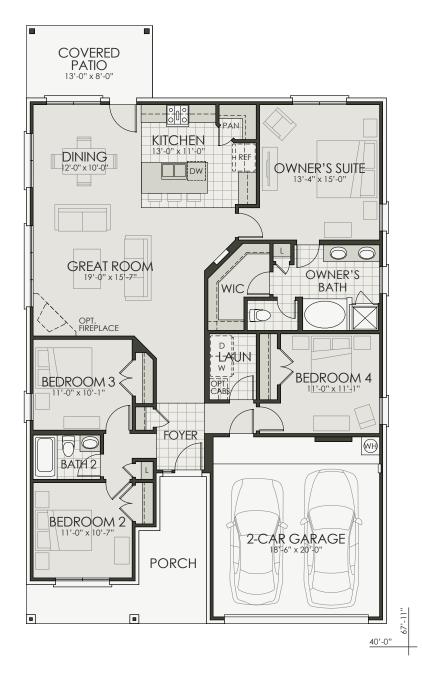

Carson
4 Bedroom | 2 Bath | 2 Car Garage

### Carson

4 Bedroom | 2 Bath | 2 Car Garage