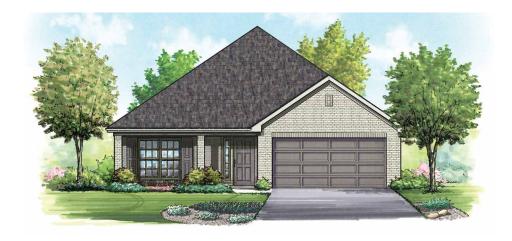

#### Area | Elevation A

| Living Area                            | 1,701  | SF |
|----------------------------------------|--------|----|
| Entry/Porch<br>Covered Patio<br>Garage | 112    | SF |
| Total Area                             | .2,367 | SF |