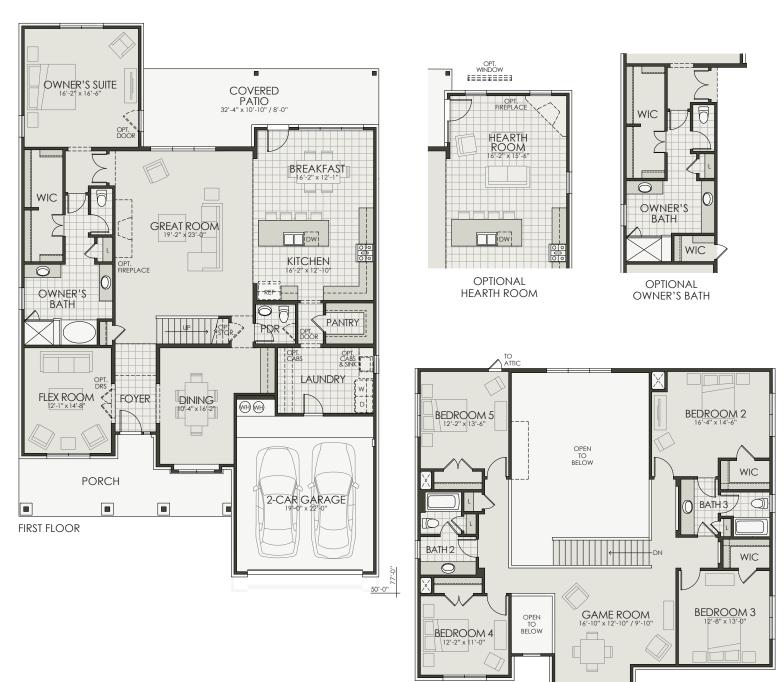

## Kingston

5 Bedroom | Flex Room | Game Room | 3.5 Bath | 2 Car Garage

## Mountain Valley Lake

SECOND FLOOR

www.homesbytowne.com

Kingston 5 Bedroom | Flex Room | Game Room | 3.5 Bath | 2 Car Garage

#### Area | Elevation A

| Living Area<br>1st Floor<br>2nd Floor<br>Total Living | 1,529 S | F |
|-------------------------------------------------------|---------|---|
| Entry/Porch<br>Covered Patio<br>Garage                | 287 S   | F |
| Total Area                                            | 4,851 S | F |

#### Area | Elevation B

| Living Area<br>1st Floor2,34<br>2nd Floor1,52 |   |    |
|-----------------------------------------------|---|----|
| Total Living 3,87                             | 8 | SF |
| Entry/Porch15<br>Covered Patio28<br>Garage45  | 7 | SF |
| Total Area 4,77                               | 8 | SF |

## Area | Elevation C

| Living Area<br>1st Floor                        |          |
|-------------------------------------------------|----------|
| Total Living 3,878                              | SF       |
| Entry/Porch137<br>Covered Patio287<br>Garage456 | SF<br>SF |
| Total Area 4,758                                | SF       |

### Area | Elevation D

| Living Area        |    |
|--------------------|----|
| 1st Floor2,349     | SF |
| 2nd Floor1,529     | SF |
| Total Living 3,878 | SF |
| Entry/Porch189     | SF |
| Covered Patio      | SF |
| Garage456          | SF |
| Total Area4,810    | SF |