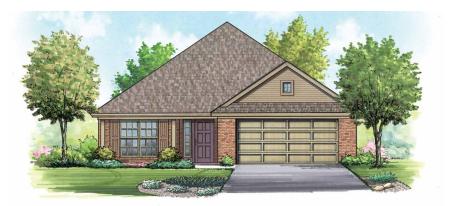

#### Area | Elevation A

| Living Area                            | 1,926 SF |
|----------------------------------------|----------|
| Entry/Porch<br>Covered Patio<br>Garage | 96 SF    |

Total Area.....2,597 SF

#### Area | Elevation B

| Living Area | <br>1,926 | SF |
|-------------|-----------|----|
|             |           |    |

| Entry/Porch   | 88 SF    |
|---------------|----------|
| Covered Patio | 96 SF    |
| Garage        | 422 SF   |
| Total Area    | 2,532 SF |

#### Area | Elevation C

| Living Area 1,926 SF                                    |  |
|---------------------------------------------------------|--|
| Entry/Porch153 SF<br>Covered Patio96 SF<br>Garage422 SF |  |
| Total Area2,597 SF                                      |  |

#### Area | Elevation D

| Living Area                  | 1,926 SF |
|------------------------------|----------|
| Entry/Porch<br>Covered Patio | 96 SF    |
| Garage<br>Total Area         |          |
|                              |          |