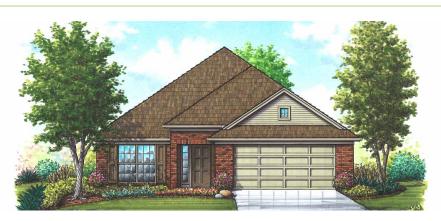

#### Area | Elevation A

| Living Area                            | 1,926 SF |
|----------------------------------------|----------|
| Entry/Porch<br>Covered Patio<br>Garage | 96 SF    |

Total Area.....2,597 SF

#### Area | Elevation B

| Living Area | <br>1,926 | SF |
|-------------|-----------|----|
|             |           |    |

| Entry/Porch   | 88 SF    |
|---------------|----------|
| Covered Patio | 96 SF    |
| Garage        | 422 SF   |
| Total Area    | 2,532 SF |

#### Area | Elevation C

| Living Area 1,926 SF                                    |  |
|---------------------------------------------------------|--|
| Entry/Porch153 SF<br>Covered Patio96 SF<br>Garage422 SF |  |
| Total Area2,597 SF                                      |  |

#### Area | Elevation D

| Living Area                  | 1,926 SF |
|------------------------------|----------|
| Entry/Porch<br>Covered Patio | 96 SF    |
| Garage<br>Total Area         |          |
|                              |          |