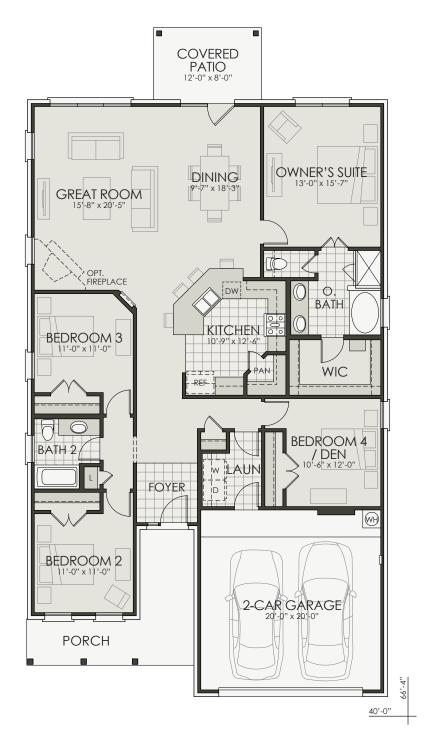

### Liberty 4 Bedroom | 2 Bath | 2 Car Garage

Mountain Valley Lake

OPTIONAL OWNER'S BATH

www.homesbytowne.com

## Liberty 4 Bedroom | 2 Bath | 2 Car Garage

# Mountain Valley Lake

#### Area | Elevation A

| Living Area                            | 1,926 SF |
|----------------------------------------|----------|
| Entry/Porch<br>Covered Patio<br>Garage | 96 SF    |

Total Area.....2,597 SF

#### Area | Elevation B

| Living Area | <br>1,926 | SF |
|-------------|-----------|----|
|             |           |    |

| Entry/Porch   | 88 SF    |
|---------------|----------|
| Covered Patio | 96 SF    |
| Garage        | 422 SF   |
| Total Area    | 2,532 SF |

#### Area | Elevation C

| Living Area 1,926 SF                                    |  |
|---------------------------------------------------------|--|
| Entry/Porch153 SF<br>Covered Patio96 SF<br>Garage422 SF |  |
| Total Area2,597 SF                                      |  |

#### Area | Elevation D

| Living Area                  | 1,926 SF |
|------------------------------|----------|
| Entry/Porch<br>Covered Patio | 96 SF    |
| Garage<br>Total Area         |          |
|                              |          |