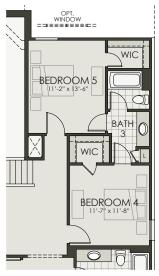

## Marshall

4 Bedroom | Flex Room | Game Room | Media Room | 2.5 Bath | 2 Car Garage

## Mountain Valley Lake





**OPTIONAL** BEDROOM 4 & 5 AND BATH 3







OWNER'S BATH



### Marshall

4 Bedroom | Flex Room | Game Room | Media Room | 2.5 Bath | 2 Car Garage

# Mountain Valley Lake

### Area | Elevation A

| Living Area<br>1st Floor<br>2nd Floor  |       |    |
|----------------------------------------|-------|----|
| Total Living                           | 3,091 | SF |
| Entry/Porch<br>Covered Patio<br>Garage | 112   | SF |
| Total Area                             | 3,631 | SF |



#### Area | Elevation B

| Living Area                            |         |    |
|----------------------------------------|---------|----|
| 1st Floor                              | . 1,958 | SF |
| 2nd Floor                              | 1,133   | SF |
| Total Living                           | .3,091  | SF |
| E