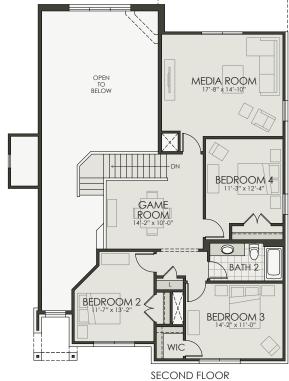

## Marshall

4 Bedroom | Flex Room | Game Room | Media Room | 2.5 Bath | 2 Car Garage

### Marshall

4 Bedroom | Flex Room | Game Room | Media Room | 2.5 Bath | 2 Car Garage