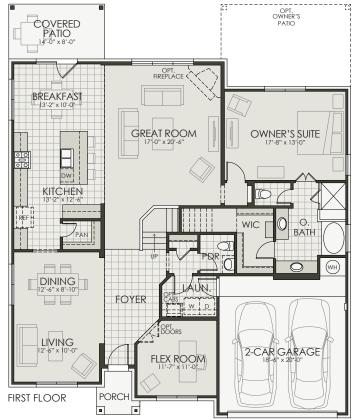

# Mountain Valley Lake

### Area | Elevation A

| Living Area<br>1st Floor<br>2nd Floor  |       |    |
|----------------------------------------|-------|----|
| Total Living                           | 3,091 | SF |
| Entry/Porch<br>Covered Patio<br>Garage | 112   | SF |
| Total Area                             | 3,631 | SF |

#### Area | Elevation B

| Living Area                            |         |    |
|----------------------------------------|---------|----|
| 1st Floor                              | . 1,958 | SF |
| 2nd Floor                              | 1,133   | SF |
| Total Living                           | .3,091  | SF |
| Entry/Porch<br>Covered Patio<br>Garage | 112     | SF |
| Total Area                             | 3 618   | SF |