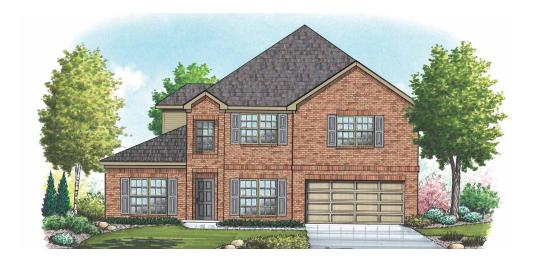

## Marshall

4 Bedroom | Flex Room | Game Room | Media Room | 2.5 Bath | 2 Car Garage

### Marshall

4 Bedroom | Flex Room | Game Room | Media Room | 2.5 Bath | 2 Car Garage

### Area | Elevation A

| Living Area<br>1st Floor<br>2nd Floor  |       |    |
|----------------------------------------|-------|----|
| Total Living                           | 3,091 | SF |
| Entry/Porch<br>Covered Patio<br>Garage | 112   | SF |
| Total Area                             | 3,631 | SF |