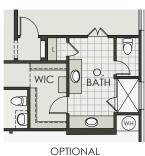

## Marshall

4 Bedroom | Flex Room | Game Room | Media Room | 2.5 Bath | 2 Car Garage

## Mountain Valley Lake





**OPTIONAL** BEDROOM 4 & 5 AND BATH 3







OWNER'S BATH



### Marshall

4 Bedroom | Flex Room | Game Room | Media Room | 2.5 Bath | 2 Car Garage

# Mountain Valley Lake

### Area | Elevation A

| Living Area<br>1st Floor<br>2nd Floor  |       |    |
|----------------------------------------|-------|----|
| Total Living                           | 3,091 | SF |
| Entry/Porch<br>Covered Patio<br>Garage | 112   | SF |
| Total Area                             | 3,631 | SF |



#### Area | Elevation B

| Living Area                            |         |    |
|----------------------------------------|---------|----|
| 1st Floor                              | . 1,958 | SF |
| 2nd Floor                              | 1,133   | SF |
| Total Living                           | .3,091  | SF |
| Entry/Porch<br>Covered Patio<br>Garage | 112