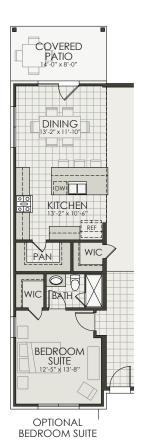

## Marshall

4 Bedroom | Flex Room | Game Room | Media Room | 2.5 Bath | 2 Car Garage

## Mountain Valley Lake





**OPTIONAL** BEDROOM 4 & 5 AND BATH 3







OWNER'S BATH



### Marshall

4 Bedroom | Flex Room | Game Room | Media Room | 2.5 Bath | 2 Car Garage

# Mountain Valley Lake

### Area | Elevation A

| Living Area<br>1st Floor<br>2nd Floor  |       |    |
|----------------------------------------|-------|----|
| Total Living                           | 3,091 | SF |
| Entry/Porch<br>Covered Patio<br>Garage | 112   | SF |
| Total Area                             | 3,631 | SF |



#### Area | Elevation B

| Living Area                            |         |    |
|----------------------------------------|---------|----|
| 1st Floor                              | . 1,958 | SF |
| 2nd Floor                              | 1,133   | SF |
| Total Living                           | .3,091  | SF |
| Entry/Porch<br>Covered Patio<br>Garage | 1