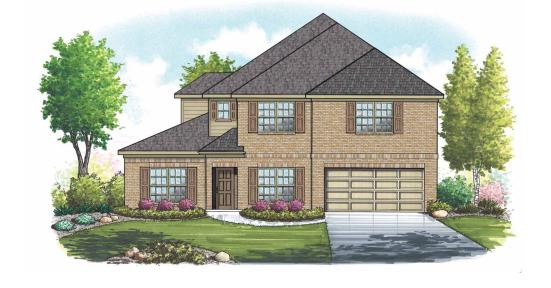

## Marshall

4 Bedroom | Flex Room | Game Room | Media Room | 2.5 Bath | 2 Car Garage

### Marshall

4 Bedroom | Flex Room | Game Room | Media Room | 2.5 Bath | 2 Car Garage

#### Area | Elevation B

| Living Area                            |         |    |
|----------------------------------------|---------|----|
| 1st Floor                              | . 1,958 | SF |
| 2nd Floor                              | 1,133   | SF |
| Total Living                           | .3,091  | SF |
| Entry/Porch<br>Covered Patio<br>Garage | 112     | SF |
| Total Area                             | 3 618   | SF |