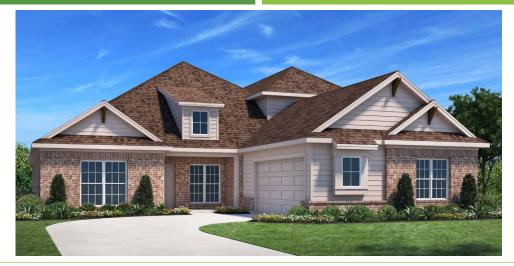

## Newport II

4 Bedroom | Bonus Room | 4 Bath | 2 Car Garage

# Mountain Valley Lake

HOME OFFICE W/ POWDER ROOM OPTION

OWNER'S BATH OPTION

Newport II
4 Bedroom | Bonus Room | 4 Bath | 2 Car Garage

### Area | Elevation A

| Living Area          |
|----------------------|
| 1st Floor2,446 SF    |
| 2nd Floor624 SF      |
| Total Living3,070 SF |
| Entry/Porch75 SF     |
| Covered Patio 225 SF |
| Garage460 SF         |
| Total Area3.830 SI   |