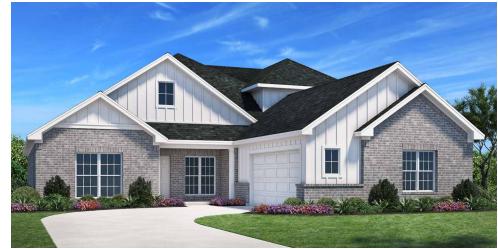

### Area | Elevation B

| Living Area        |    |
|--------------------|----|
| 1st Floor2,446     | SF |
| 2nd Floor624       | SF |
| Total Living 3,070 | SF |
| Entry/Porch75      |    |
| Covered Patio 225  | SF |
| Garage460          | SF |
| Total Area3,830    | SF |