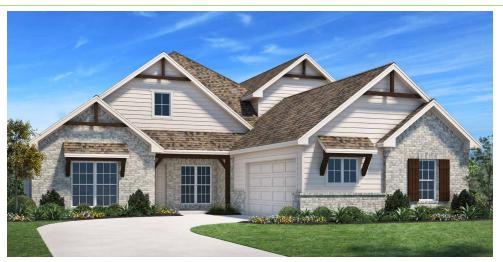

### Area | Elevation C

| Living Area       |    |
|-------------------|----|
| 1st Floor2,446    | SF |
| 2nd Floor624      | SF |
| Total Living3,070 | SF |
|                   |    |
| Entry/Porch75     | SF |
| Covered Patio 225 | SF |
| Garage460         | SF |
| Total Area3,830   | SF |