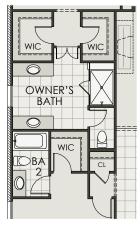

# Mountain Valley Lake

HOME OFFICE W/ POWDER ROOM OPTION

OWNER'S BATH OPTION

Newport II
4 Bedroom | Bonus Room | 4 Bath | 2 Car Garage