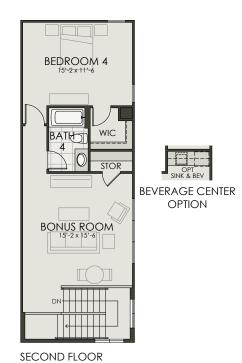

## Newport II

4 Bedroom | Bonus Room | 4 Bath | 2 Car Garage

# Mountain Valley Lake

HOME OFFICE W/ POWDER ROOM OPTION

OWNER'S BATH OPTION

Newport II
4 Bedroom | Bonus Room | 4 Bath | 2 Car Garage