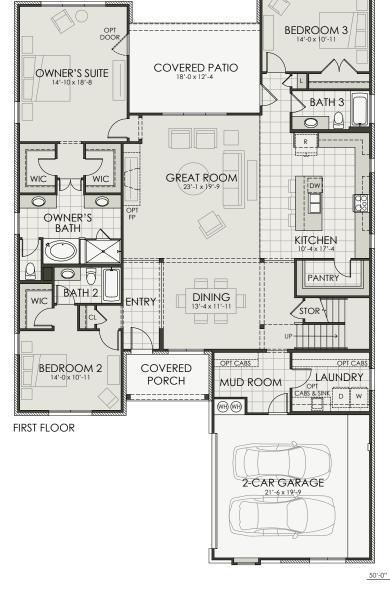

## Newport II

4 Bedroom | Bonus Room | 4 Bath | 2 Car Garage

# Mountain Valley Lake

HOME OFFICE W/ POWDER ROOM OPTION

OWNER'S BATH OPTION

Newport II
4 Bedroom | Bonus Room | 4 Bath | 2 Car Garage

### Area | Elevation A

| Living Area          |
|----------------------|
| 1st Floor2,446 SF    |
| 2nd Floor624 SF      |
| Total Living3,070 SF |
| Entry/Porch75 SF     |
| Covered Patio 225 SF |
| Garage460 SF         |
| Total Area3.830 SI   |

### Area | Elevation B

| Living Area        |    |
|--------------------|----|
| 1st Floor2,446     | SF |
| 2nd Floor624       | SF |
| Total Living 3,070 | SF |
| Entry/Porch75      |    |
| Covered Patio 225  | SF |
| Garage460          | SF |
| Total Area3,830    | SF |

### Area | Elevation C

| Living Area       |    |
|-------------------|----|
| 1st Floor2,446    | SF |
| 2nd Floor624      | SF |
| Total Living3,070 | SF |
|                   |    |
| Entry/Porch75     | SF |
| Covered Patio 225 | SF |
| Garage460         | SF |
| Total Area3,830   | SF |