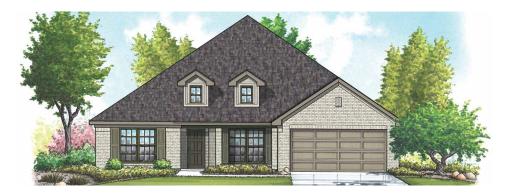

#### Area | Elevation A

| Living Area 2 | 2,282 | SF |
|---------------|-------|----|
| Entry/Porch   | 88    | SF |
| Covered Patio | 170   | SF |
| Garage        | 388   | SF |
| Total Area2   | 2,928 | SF |