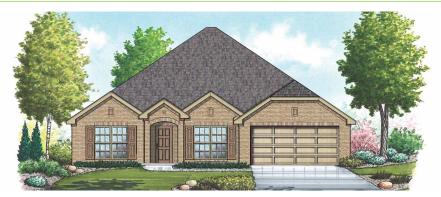

#### Area | Elevation C

| Living Area                            | 2,282 | SF |
|----------------------------------------|-------|----|
| Entry/Porch<br>Covered Patio<br>Garage | 170   | SF |
| Total Area                             | 2,890 | SF |