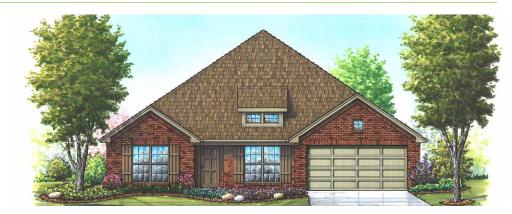

#### Area | Elevation E

| Living Area   | 2,295   | SF |
|---------------|---------|----|
| Entry/Porch   | 88      | SF |
| Covered Patio | 170     | SF |
| Garage        | 388     | SF |
| Total Area    | . 2,941 | SF |

#### Area | Elevation F

| Living Area   | 2,282  | ЭF |
|---------------|--------|----|
| Entry/Porch   | 113    | SF |
| Covered Patio | 170    | SF |
| Garage        | 388    | SF |
| Total Area    | .2.953 | SF |