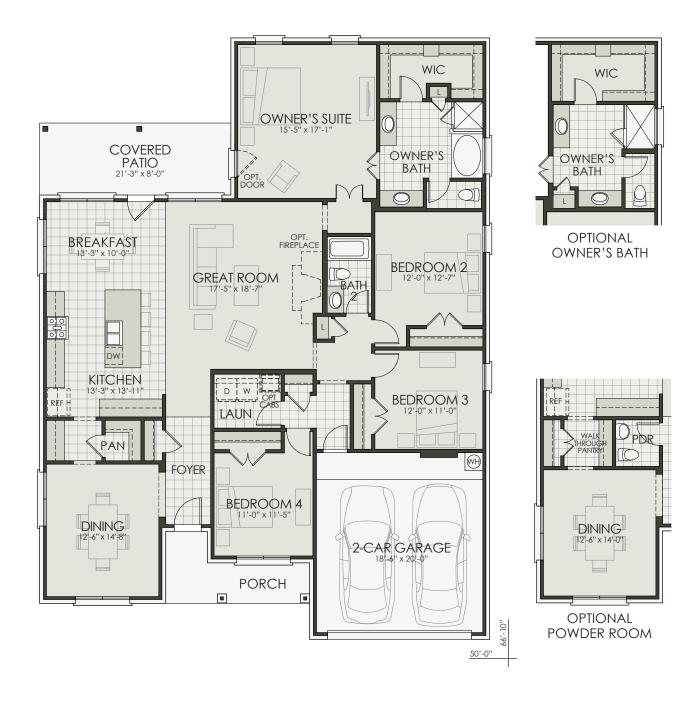

# Pierce II 4 Bedroom | 2 Bath | 2 Car Garage

### Pierce II

4 Bedroom | 2 Bath | 2 Car Garage

#### Area | Elevation A

| Living Area 2 | 2,282 | SF |
|---------------|-------|----|
| Entry/Porch   | 88    | SF |
| Covered Patio | 170   | SF |
| Garage        | 388   | SF |
| Total Area2   | 2,928 | SF |

#### Area | Elevation C

| Living Area                            | 2,282 | SF |
|----------------------------------------|-------|----|
| Entry/Porch<br>Covered Patio<br>Garage | 170   | SF |
| Total Area                             | 2,890 | SF |

#### Area | Elevation E

| Living Area   | 2,295   | SF |
|---------------|---------|----|
| Entry/Porch   | 88      | SF |
| Covered Patio | 170     | SF |
| Garage        | 388     | SF |
| Total Area    | . 2,941 | SF |

#### Area | Elevation F

| Living Area   | 2,282  | ЭF |
|---------------|--------|----|
| Entry/Porch   | 113    | SF |
| Covered Patio | 170    | SF |
| Garage        | 388    | SF |
| Total Area    | .2.953 | SF |