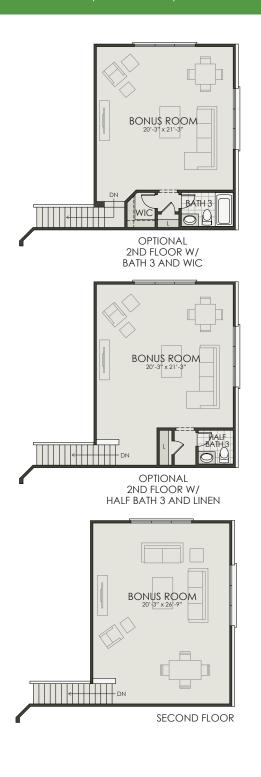

### **Rockport II**

3 Bedroom | Flex Room | Bonus Room | 2 Bath | 2 Car Garage

# Rockport II

3 Bedroom | Flex Room | Bonus Room | 2 Bath | 2 Car Garage