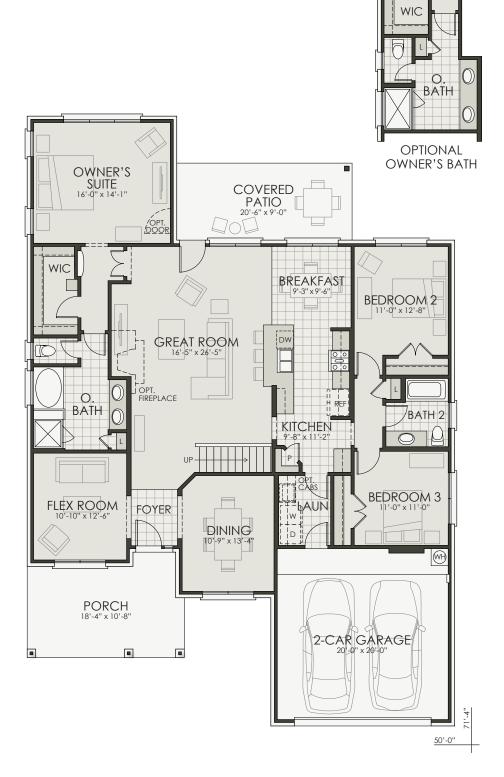

### **Rockport II**

3 Bedroom | Flex Room | Bonus Room | 2 Bath | 2 Car Garage

# Rockport II

3 Bedroom | Flex Room | Bonus Room | 2 Bath | 2 Car Garage

#### Area | Elevation A

| Living Area   |       |    |
|---------------|-------|----|
| 1st Floor     | 2,084 | SF |
| 2nd Floor     | 578   | SF |
| Total Living  | 2,662 | SF |
| Entry/Porch   | 201   | SF |
| Covered Patio | 185   | SF |
| Garage        | 421   | SF |
| Total Area    | 3,469 | SF |

#### Area | Elevation B

| Living Area 1st Floor 2nd Floor        |       |    |
|----------------------------------------|-------|----|
| Total Living                           | 2,662 | SF |
| Entry/Porch<br>Covered Patio<br>Garage | 185   | SF |
| Total Area                             | 3,340 | SF |

### Area | Elevation C

| Living Area       |    |
|-------------------|----|
| 1st Floor2,084    | SF |
| 2nd Floor578      | SF |
| Total Living2,662 | SF |
| Entry/Porch30     | SF |
| Covered Patio185  | SF |
| Garage421         | SF |
| Total Area3,298   | SF |