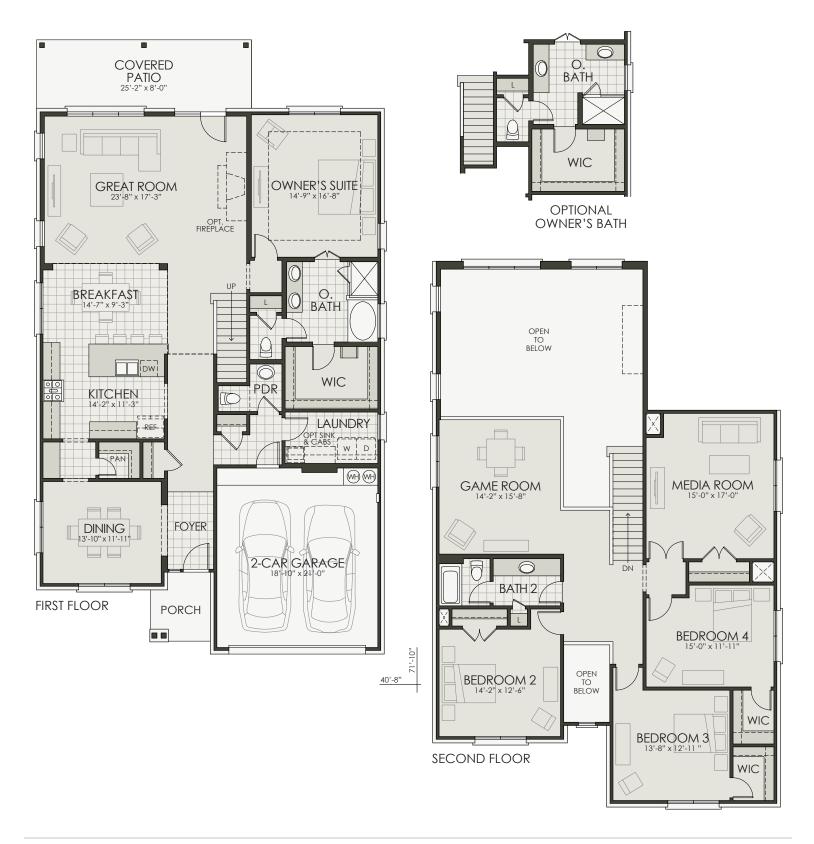

### Williamson

4 Bedroom | Game Room | Media Room | 2.5 Bath | 2 Car Garage

# Mountain Valley Lake