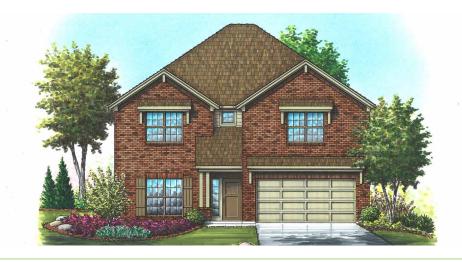

#### Area | Elevation E

| •             |       |    |
|---------------|-------|----|
| Living Area   |       |    |
| 1st Floor     | 1,942 | SF |
| 2nd Floor     | 1,489 | SF |
| Total Living  | 3,431 | SF |
| Porch         | 52    | SF |
| Covered Patio | 201   | SF |
| Garage        | 414   | SF |
| Total Area    | 4 098 | SF |