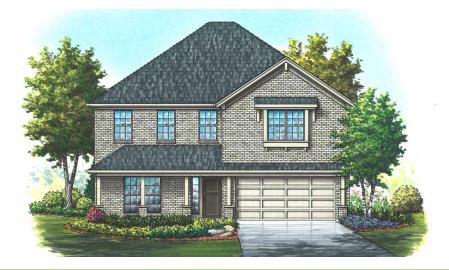

### Area | Elevation F

| Living Area   |       |    |
|---------------|-------|----|
| 1st Floor     | 1,942 | SF |
| 2nd Floor     | 1,489 | SF |
| Total Living  | 3,431 | SF |
| Porch         | 207   | SF |
| Covered Patio | 201   | SF |
| Garage        | 414   | SF |
| Total Area    | 4 253 | SF |