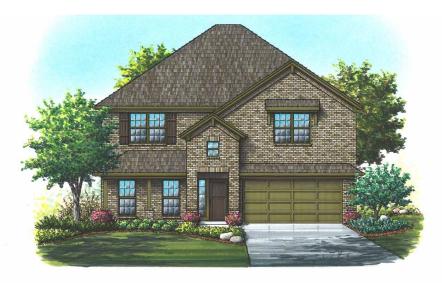

#### Area | Elevation G

| Living Area 1st Floor |      |
|-----------------------|------|
| Total Living3,447     | SF   |
| Porch                 | l SF |
| Total Area4,226       | SF   |