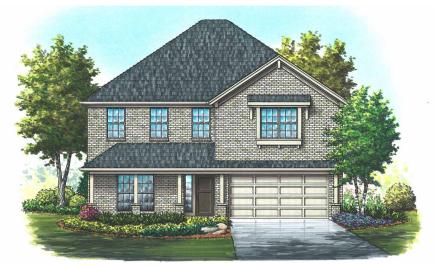

### Area | Elevation F

| Living Area 1st Floor1,942 2nd Floor1,489 | SF   |
|-------------------------------------------|------|
| Total Living 3,43                         | l SF |
| Porch                                     | SF   |
| Total Area 4,253                          |      |