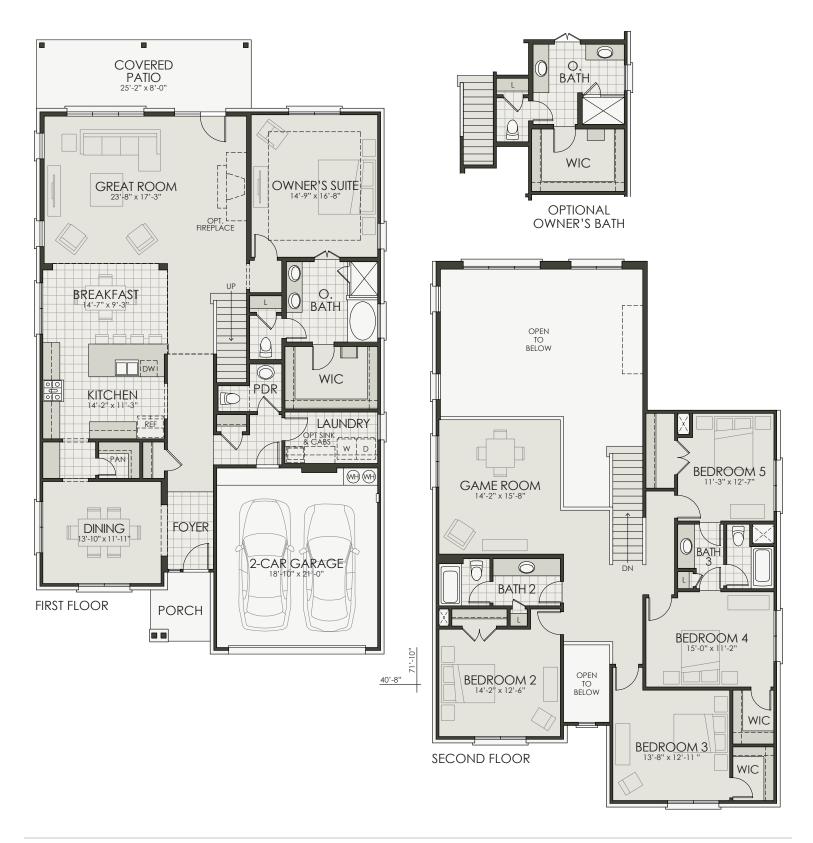

### Williamson II

5 Bedroom | Game Room | 3.5 Bath | 2 Car Garage

### Area | Elevation E

| •                 |   |    |
|-------------------|---|----|
| Living Area       |   |    |
| 1st Floor1,94     | 2 | SF |
| 2nd Floor1,489    | 9 | SF |
| Total Living 3,43 | 1 | SF |
| Porch5            | 2 | SF |
| Covered Patio 20  | 1 | SF |
| Garage414         | 4 | SF |
| Total Area 4 09   | 8 | SF |

### Area | Elevation F

| Living Area 1st Floor1,942 2nd Floor1,489 | SF   |
|-------------------------------------------|------|
| Total Living 3,43                         | l SF |
| Porch                                     | SF   |
| Total Area 4,253                          |      |

#### Area | Elevation G

| Living Area        | ٥- |
|--------------------|----|
| 1st Floor1,952     |    |
| 2nd Floor1,489     | SF |
| Total Living 3,441 | SF |
| Porch170           | SF |
| Covered Patio 201  | SF |
| Garage 414         | SF |
| Total Area4,226    | SF |