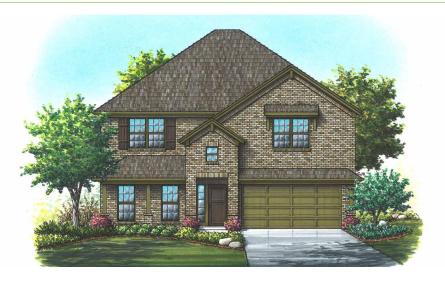

#### Area | Elevation G

| Living Area        | ٥- |
|--------------------|----|
| 1st Floor1,952     |    |
| 2nd Floor1,489     | SF |
| Total Living 3,441 | SF |
| Porch170           | SF |
| Covered Patio 201  | SF |
| Garage 414         | SF |
| Total Area4,226    | SF |