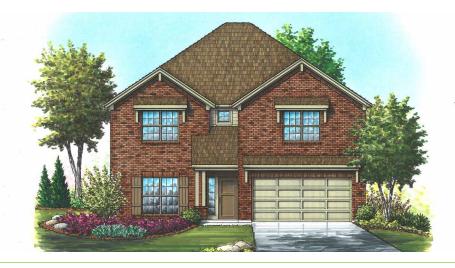

### Area | Elevation E

| •                 |   |    |
|-------------------|---|----|
| Living Area       |   |    |
| 1st Floor1,94     | 2 | SF |
| 2nd Floor1,489    | 9 | SF |
| Total Living 3,43 | 1 | SF |
| Porch5            | 2 | SF |
| Covered Patio 20  | 1 | SF |
| Garage414         | 4 | SF |
| Total Area 4 09   | 8 | SF |