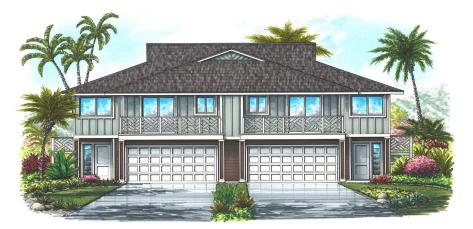

## HO`OKIPA (PLAN X) – 3 BEDROOM | 2 BATH

## TOTAL AREA 2,096 SF

HAWAIIAN CLASSIC

**ISLANDER** 

PLANTATION

Developed by HBT of Kehalani LLC

Towne Island Homes<sup>®</sup> is the exclusive broker for Kamani at Kehalani. Developer reserves the right to modify floor plans, elevations, specifications, features and prices without prior notice. Square footage and room sizes are approximate. Exterior treatments, window locations and room configurations may vary with elevation. Some decorating treatments in and around the model homes may not be included in the list price and are for display purposes only. All renderings and floor plans are artistic conceptions, and are not intended to be an actual depiction of the buildings, fencing, driveways or landscaping. © 2016 Towne Island Homes<sup>®</sup>