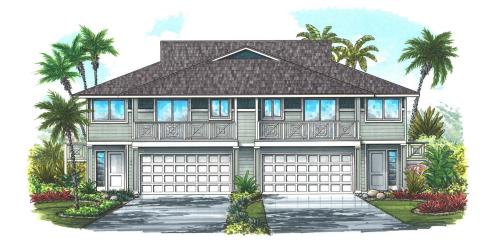

## HO`OKIPA (PLAN X) – 3 BEDROOM | 2 BATH

## TOTAL AREA 2,096 SF

HAWAIIAN CLASSIC

**ISLANDER** 

PLANTATION

Developed by HBT of Kehalani LLC

Towne Island Homes<sup>®</sup> is the exclusive broker for Kamani at Kehalani. Developer reserves the right to modify floor plans, elevations, specifications, features and prices without prior notice. Square footage and room sizes are approximate. Exterior treatments, window locations and room configurations may vary with elevation. Some decorating treatments in and around the model homes may not be included in the list price and are for display purposes only. All renderings and floor plans are artistic conceptions, and are not intended to be an actual depiction of the buildings, fencing, driveways or landscaping. © 2016 Towne Island Homes<sup>®</sup>