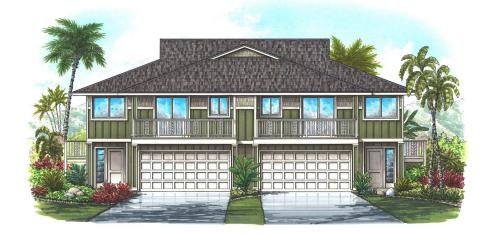

## HO`OKIPA (PLAN X) – 3 BEDROOM | 2 BATH

## TOTAL AREA 2,096 SF

HAWAIIAN CLASSIC

**ISLANDER** 

PLANTATION

Developed by HBT of Kehalani LLC

Towne Island Homes<sup>®</sup> is the exclusive broker for Kamani at Kehalani. Developer reserves the right to modify floor plans, elevations, specifications, features and prices without prior notice. Square footage and room sizes are approximate. Exterior treatments, window locations and room configurations may vary with elevation. Some decorating treatments in and around the model homes may not be included in the list price and are for display purposes only. All renderings and floor plans are artistic conceptions, and are not intended to be an actual depiction of the buildings, fencing, driveways or landscaping. © 2016 Towne Island Homes<sup>®</sup>