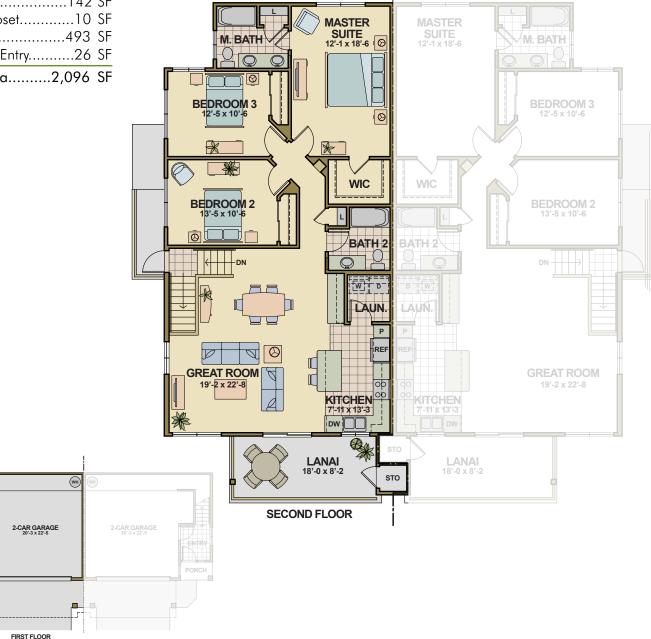

## HO`OKIPA (PLAN X) – 3 BEDROOM | 2 BATH

## TOTAL AREA 2,096 SF

PORCH

Developed by HBT of Kehalani LLC

Towne Island Homes<sup>®</sup> is the exclusive broker for Kamani at Kehalani. Developer reserves the right to modify floor plans, elevations, specifications, features and prices without prior notice. Square footage and room sizes are approximate. Exterior treatments, window locations and room configurations may vary with elevation. Some decorating treatments in and around the model homes may not be included in the list price and are for display purposes only. All renderings and floor plans are artistic conceptions, and are not intended to be an actual depiction of the buildings, fencing, driveways or landscaping. © 2016 Towne Island Homes<sup>®</sup>