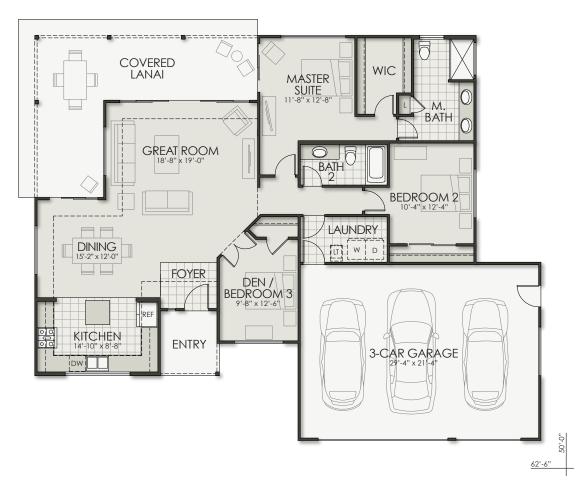

Total Area 2,602 SF

- 3 Bedroom
- 2 Bath
- 3-Car Garage

Plan 1

Living Area ..... 1,572 SF Entry ...... 57 SF Lanai ..... 322 SF Garage ...... 651 SF Total Area ...... 2,602 SF

Makai Vistas

Total Area 2,602 SF

3 Bedroom 2 Bath 3-Car Garage

Area

Living Area 1,572 SF | Entry 57 SF | Lanai 322 SF | Garage 651 SF

Total Area 2,602 SF

Plan 1

These floor plans and artistic renderings of the models may assist the public in visualizing the homes. However, they may not accurately depict actual homes when built. Sunset Ridge Joint Venture, the developer of Makai Vistas at Waikoloa, and its general contractor and their other agents and suppliers reserve the right to modify plans, specifications and features without prior notice. Pricing and availability of options subject to change without prior notice or obligation. Depending on the status of construction of each individual home, some options may only be available at a substantial cost to buyer. 01/23/17